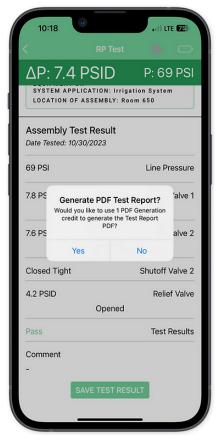

CREDITS REP

500 Main St 12:02

ΔP: 5.8 PSID

Assembly Information

MAKE: Watts MODEL: 909 SERIAL NUMBER: A768174

SIZE: 1 inch TYPE VALVE: RP

Assembly Test

71 PSI

7.2 PSID

6.6 PSID

EQUIPMENT OR SYSTEM APPLICATION: Irrigation System LOCATION OF ASSEMBLY: Room 676

Line Pressure

Check Valve 1

Check Valve 2

- Complete model 855 test kit and accessories.
- MachBackflow app basic features for the life of the product.

P: 63 PSI

Closed Tight

Premium subscription features for 30-day trial.

and iOS phones in the app stores.

#### Premium Features: (Requires subscription after 30 days)

- Autofill customer & assembly information by searching previously tested assemblies.
- Download the day's test data into a .csv spreadsheet for easy review or upload the completed tests to another program.
- Generate PDFs to save, share, or e-mail.