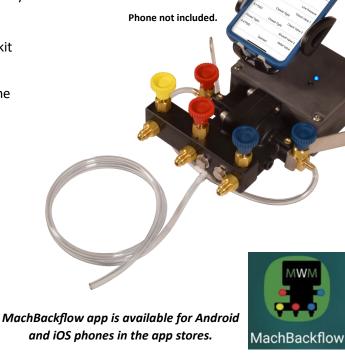

## Model 855 Includes

- Model 855 digital test kit.
- Utility carrying case.
- USB-C charging cable.
- Nylon Strap
- Three (3) each / 5' long color coded hoses with inline filters and Schrader 1/4" NPT brass coupler end fittings.
- Bleed tube. One each / 4' long clear bleed tube.
- Adapter fittings: (3) sets of brass fittings provided for hookup to 1/4", 1/2", & 3/4" test cocks.
- Cell phone holder. Phone not included.
- Basic app features included for the life of the product.
- Premium app features for 30 days.

## MachBackflow App

- Read pressure readings on you mobile device.
- Create database of customers and previous tests. Allows instant access to your data that you can search, filter, or search for saved test results.
- Calculates the opening point of PVB (Pressure Vacuum Breaker) with precise accuracy.
- Autofill information from your database into your next test report.
- Download daily test data into .csv file for import and review with other software programs.
- Generate PDF's to save, share, or email.