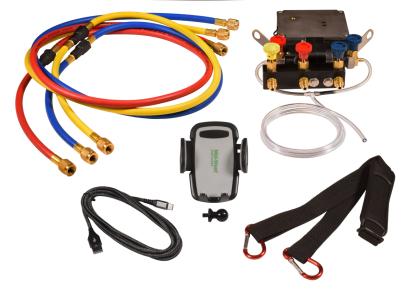

## Model 855 Includes

- Model 855 digital test kit.
- Utility carrying case.
- USB-C charging cable.
- Nylon Strap
- Three (3) each / 5' long color coded hoses with inline filters and Schrader 1/4" NPT brass coupler end fittings.
- Bleed tube. One each / 4' long clear bleed tube.
- Adapter fittings: (3) sets of brass fittings provided for hookup to 1/4", 1/2", & 3/4" test cocks.
- Cell phone holder. Phone not included.
- Basic app features included for the life of the product.
- Premium app features for 30 days.