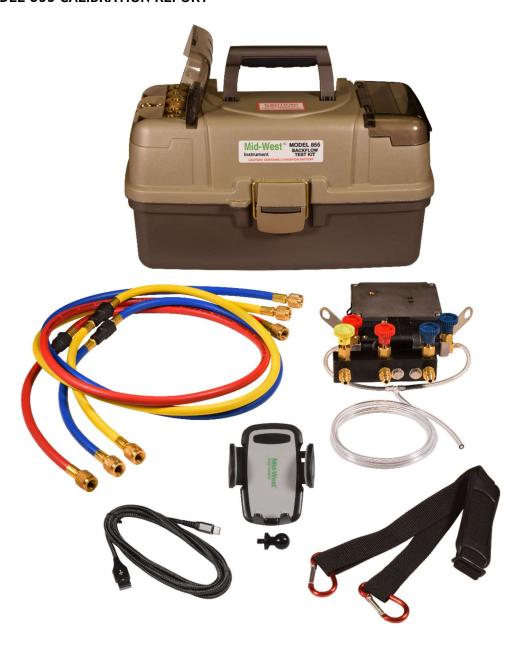

# Included in the Utility Box

Note: Some items may be found under foam.

- QUICK START GUIDE
- MODEL 855 DIGITAL TEST KIT
- 3 PACK OF 5FT HOSES
- PHONE HOLDER AND 17MM BALL ADAPTER
- USB-C CHARGING CABLE
- STRAP
- TEST FITTINGS (IN LID)
- MODEL 855 CALIBRATION REPORT