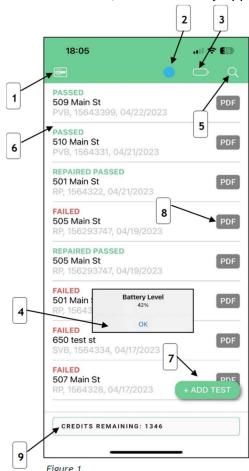

### 1. Menu

Used to access app settings and filter test results on the home screen.

### 2. Test Kit Connection

Used to search for Test Kits and connect/disconnect from different Test-Kits

## 3. Test Kit Battery Level

Used to read the current Test Kit battery level. (Click to Display Level)

### 4. Battery Level Pop-up Display

# 5. Test Results Search

Used to search for saved test results.

# 6. Completed Test Results

Shows saved test results (shows a summary of address, assembly type, assembly serial number, and test date)

#### 7. Add Test Button

Used to start a new assembly test.

# 8. PDF Icon

When a PDF has been generated, select the gray PDF icon to view/share the generated PDF for the test.

### 9. Credits Remaining

Shows the number of credits the user has remaining.

Additional information can be found in the 855 DIGITAL TEST KIT OPERATION MANUAL by going to https://www.machbackflow.com/resources